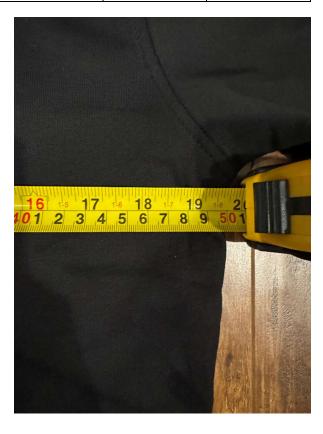

## **CCFR Clothing Size Chart**

To measure your garments, please lay the item on a flat surface and measure across the chest directly under the armpits, where the sleeves attach. Photos are included as examples.

If your CCFR clothing is significantly smaller or larger than the measurements in this size chart, please send an email to <a href="mailto:shop@firearmrights.ca">shop@firearmrights.ca</a> including a photo of the item with the measurement like the examples below.