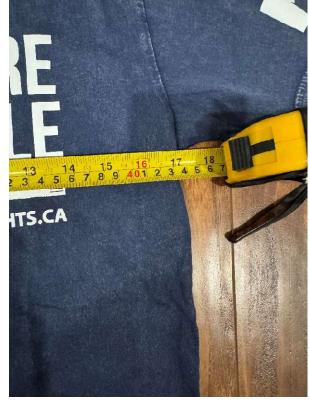

## **CCFR Clothing Size Chart**

To measure your garments, please lay the item on a flat surface and measure across the chest directly under the armpits, where the sleeves attach. Photos are included as examples.

If your CCFR clothing is significantly smaller or larger than the measurements in this size chart, please send an email to <a href="mailto:shop@firearmrights.ca">shop@firearmrights.ca</a> including a photo of the item with the measurement like the examples below.

\*\* All garments are handcrafted, which may result in slight sizing variations. Please allow for 0.5" difference above or below listed measurements.