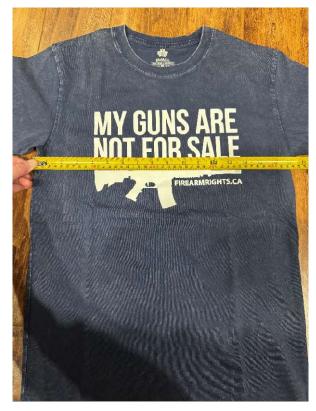

## **CCFR Clothing Size Chart**

To measure your garments, please lay the item on a flat surface and measure across the chest directly under the armpits, where the sleeves attach. Photos are included as examples.

If your CCFR clothing is significantly smaller or larger than the measurements in this size chart, please send an email to <a href="mailto:shop@firearmrights.ca">shop@firearmrights.ca</a> including a photo of the item with the measurement like the examples below.

\*\* All garments are handcrafted, which may result in slight sizing variations. Please allow for 0.5" difference above or below listed measurements.