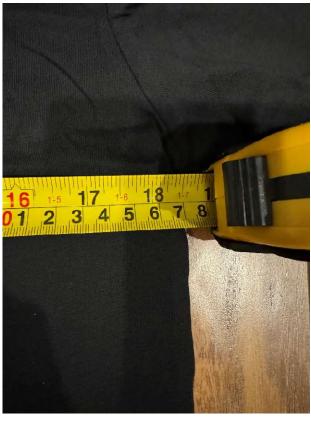

## **CCFR Clothing Size Chart**

To measure your garments, please lay the item on a flat surface and measure across the chest directly under the armpits, where the sleeves attach. Photos are included as examples.

If your CCFR clothing is significantly smaller or larger than the measurements in this size chart, please send an email to <a href="mailto:shop@firearmrights.ca">shop@firearmrights.ca</a> including a photo of the item with the measurement like the examples below.

\*\* All garments are handcrafted, which may result in slight sizing variations. Please allow for 0.5" difference above or below listed measurements.