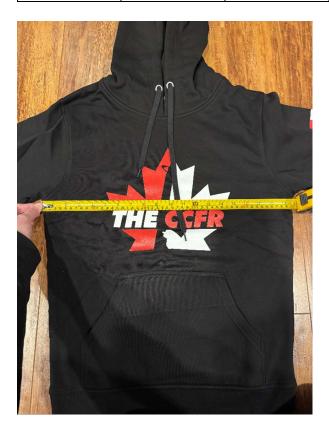

## **CCFR Clothing Size Chart**

To measure your garments, please lay the item on a flat surface and measure across the chest directly under the armpits, where the sleeves attach. Photos are included as examples.

If your CCFR clothing is significantly smaller or larger than the measurements in this size chart, please send an email to <a href="mailto:shop@firearmrights.ca">shop@firearmrights.ca</a> including a photo of the item with the measurement like the examples below.