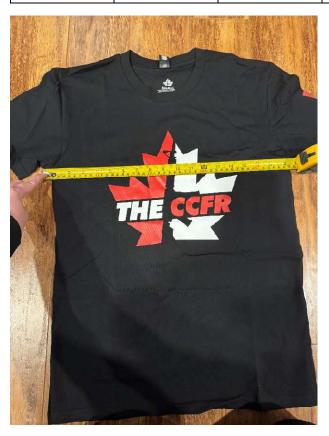

## **CCFR Clothing Size Chart**

To measure your garments, please lay the item on a flat surface and measure across the chest directly under the armpits, where the sleeves attach. Photos are included as examples.

If your CCFR clothing is significantly smaller or larger than the measurements in this size chart, please send an email to <a href="mailto:shop@firearmrights.ca">shop@firearmrights.ca</a> including a photo of the item with the measurement like the examples below.