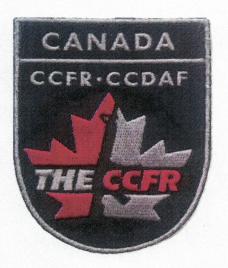

The NFA has been apprised of the fact that the CCFR utilizes the logo featured on the patch shown hereafter (the "Infringing Logo") as a trademark on corporate merchandise, such as garments, patches, decals, etc.:

The essence of the NFA's logo and trademark is the combination of a rifle profile similar to that of the AR15 rifle, with a maple leaf. The same thing can be said of the CCFR's Infringing Logo.

Upon analysis of the Infringing Logo used by the CCFR, it has been determined that it plagiarizes the NFA's logo, thus constituting copyright infringement. As a former member of the NFA, you were no doubt aware of the existence of the NFA's logo.

Indeed, it is obvious that the Infringing Logo incorporates all of the elements of the NFA's own logo (except for the "No Compromise" slogan), together with their geometric arrangement. This certainly amounts to a "substantial part" of the infringed work. The mere fact that additional elements have been added by the CCFR to its Infringing Logo is irrelevant.