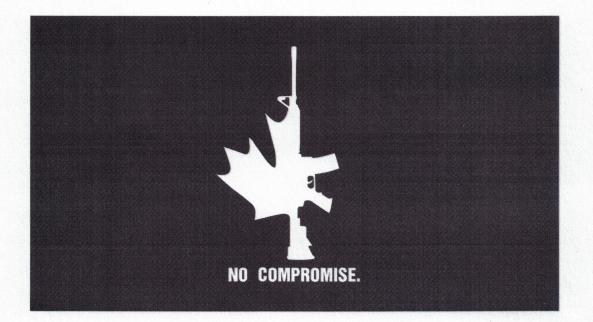

The NFA is the exclusive owner of the copyright in and to the following logo, which I surmise you are also familiar with:

There are multiple iterations of this logo used by the NFA, including variants in different colors, with or without the "No Compromise" slogan. All variants and iterations of this design are original artistic graphic works derived from an original design created by Mr. Gaël Forest, a Quebec based graphic designer, in 2013 and is thus protected by Canadian copyright laws. Mr Forest's work was commissioned by the NFA and the copyright in such artwork was assigned to and is currently owned by the NFA.

The essence of the NFA's logo and trademark is the combination of a rifle profile similar to that of the AR15 rifle, with a maple leaf. The same thing can be said of the CCFR's Infringing Logo.

Upon analysis of the Infringing Logo used by the CCFR, it has been determined that it plagiarizes the NFA's logo, thus constituting copyright infringement. As a former member of the NFA, you were no doubt aware of the existence of the NFA's logo.